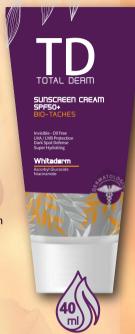

### SUNSCREEN AND LIGHTENING

### **CREAM**

SPF50+ BIO-TACHES

Ideal for:

All Skin Types, including oily and combination skin

#### Benefits:

Invisible - Super Hydrating UVA / UVB Protection Dark Spot Defense Water Resistant Photo-Stable Matte Finish Oil-Free

Delivers broad-spectrum protection, helps prevent sun damage, and fades the appearance of various skin spots and pigmentation with its lightening and brightening effects. It maintains the skin's moisture balance and gives the skin a hydrated, smooth, soft, and plump texture.