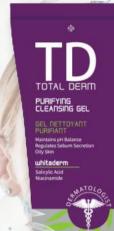

### PURIFYING CLEANSING

GEL

All Skin Types, Including Oily to Combination Skin

#### Benefits:

Cleanses Skin Surface
Maintains pH Balance
Regulates Sebum Secretion
Doesn't Clog Pores
Soap-free & Oil-free

#### Result:

It effectively removes dirt, impurities, debris, and makeup traces, evens out the skin, regulates sebum production, eliminates excess oil, and prevents breakouts without stripping the skin's natural oils or disturbing the skin barrier.

### Active Ingredients:

Niacinamide, Camellia Sinensis Leaf Extract, Salicylic Acid, Retinyl Palmitate.

#### **Directions:**

Apply a sufficient amount of product to wet or damp skin of face and neck. Lather up gently to get rich foam. Rinse thoroughly with lukewarm water and pat dry.