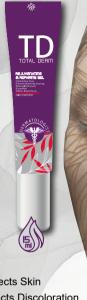

### SUNSCREEN AND LIGHTENING

### **CREAM**

SPF50+ BIO-TACHES

Ideal for:

All Skin Types, including oily and combination skin

#### Benefits:

Invisible - Super Hydrating UVA / UVB Protection Dark Spot Defense Water Resistant Photo-Stable Matte Finish Oil-Free

Delivers broad-spectrum protection, helps prevent sun damage, and fades the appearance of various skin spots and pigmentation with its lightening and brightening effects. It maintains the skin's moisture balance and gives the skin a hydrated, smooth, soft, and plump texture.