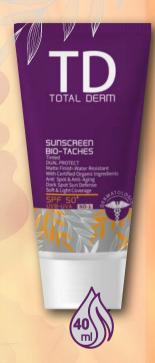

### SUNSCREEN AND LIGHTENING

### **CREAM**

SPF50+ BIO-TACHES

Ideal for:

All Skin Types, including oily and combination skin

#### Benefits:

Invisible - Super Hydrating UVA / UVB Protection Dark Spot Defense Water Resistant Photo-Stable Matte Finish Oil-Free

Delivers broad-spectrum protection, helps prevent sun damage, and fades the appearance of various skin spots and pigmentation with its lightening and brightening effects. It maintains the skin's moisture balance and gives the skin a hydrated, smooth, soft, and plump texture.