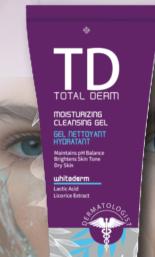

### MOISTURIZING CLEANSING

### Ideal for:

All Skin Types, Including Normal to Dry Skin

### Benefits:

Cleanses Skin Surface Maintains pH Balance Brightens Skin Tone Doesn't Sting the Eyes Soap-free & Non-Drying

### Result:

It effectively removes dirt, impurities, debris, and makeup traces, moisturizes and hydrates, lightens and brightens, softens and smooths, nourishes and replenishes the skin without over-drying, stripping the skin's natural oils, or disturbing the skin barrier.

### Active Ingredients:

Alpha-Arbutin, Glycyrrhiza Glabra Root Extract, Lactic Acid, Bisabolol, Algae Extract.

#### Directions:

Apply a sufficient amount of product to wet or damp skin of face and neck. Lather up gently to get rich foam. Rinse thoroughly with lukewarm water and pat dry.