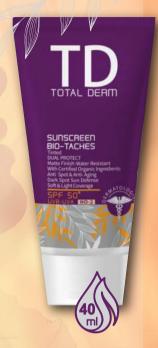

### SUNSCREEN AND LIGHTENING

### **CREAM**

SPF50+ BIO-TACHES

Ideal for:

All Skin Types, including oily and combination skin

#### Benefits:

Invisible - Super Hydrating UVA / UVB Protection Dark Spot Defense Water Resistant Photo-Stable Matte Finish Oil-Free

Delivers broad-spectrum protection, helps prevent sun damage, and fades the appearance of various skin spots and pigmentation with its lightening and brightening effects. It maintains the skin's moisture balance and gives the skin a hydrated, smooth, soft, and plump texture.

### Active Ingredients:

Synthetic UV Filters, Titanium Dioxide, Ascorbyl Glucoside, Kaolin, Niacinamide, Sodium PCA, Bisabolol, Hyaluronic Acid, Panthenol, Glycyrrhiza Glabra Root Extract, Allantoin, Tocopheryl Acetate.

#### Directions:

Apply a sufficient amount of product, 20 minutes before sun exposure to cleansed and dried skin. Reapply every 2 hours.